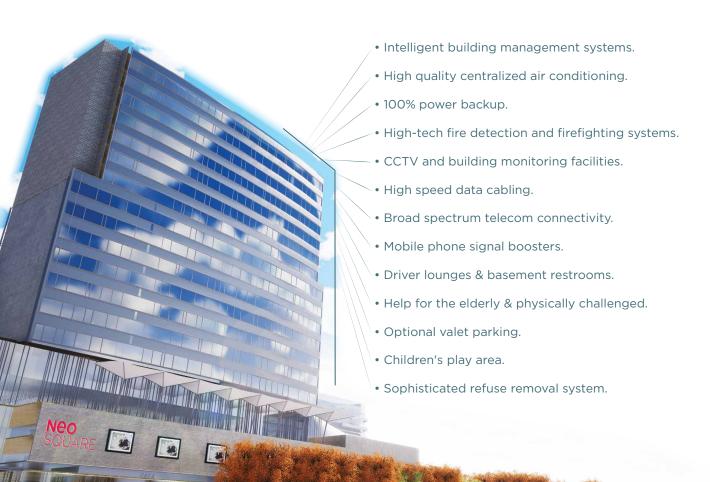

- Vastu compliant East facing building.
- High speed elevator to ensure ease of movement among all the floors.
- No Clutter: Adequate provision for car parking spaces.
- Separate entry and exit to the lobby.
- Dedicated drop off & entrance lobby for Office units.
- 24 X 7 Security with CCTV surveillance.
- Fully air-conditioned, 100% power back-up, BMS, Wi-Fi,
   World class security & life safety systems.