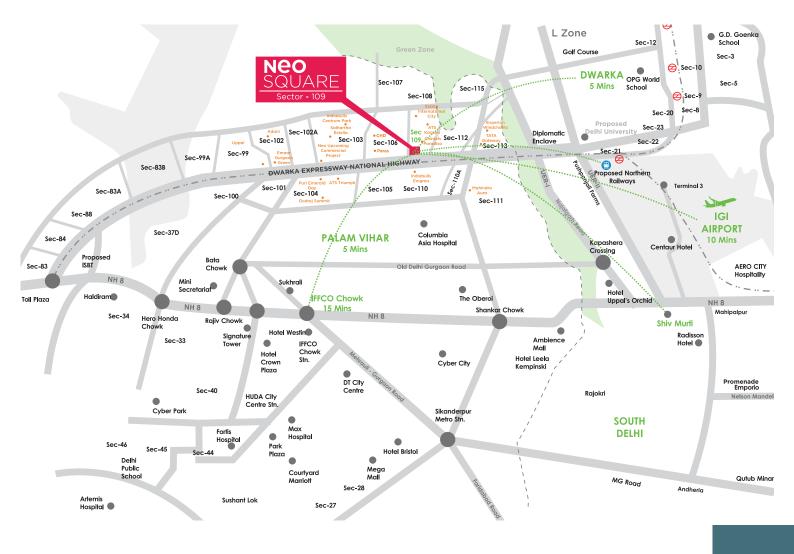

- Coming up on
   Dwarka Expressway National
   Highway, an 16-lane & 150 mtr

   Wide road
- Instant connectivity with Dwarka, Diplomatic Enclave, IGI Airport, NH-8 & UER- I & II
- Vastu compliant 4 side open& east facing building
- Proposed Metro connectivity

- $\bullet$  10,000 Residents expected within next 2 years.
- Surrounded by major Residential Properties :
- Easy connectivity with Dwarka, IGI Airport and NH-8
- Commercial project with the huge catchment of
   1.5 million residents in the vicinity.
- 5 Mins drive from IGI Airport.
- 5 Mins drive from Proposed Diplomatic Enclave.
- Proposed metro route along the Dwarka Expressway.
- Convenient access from NH-8, UER-I & UER-II.