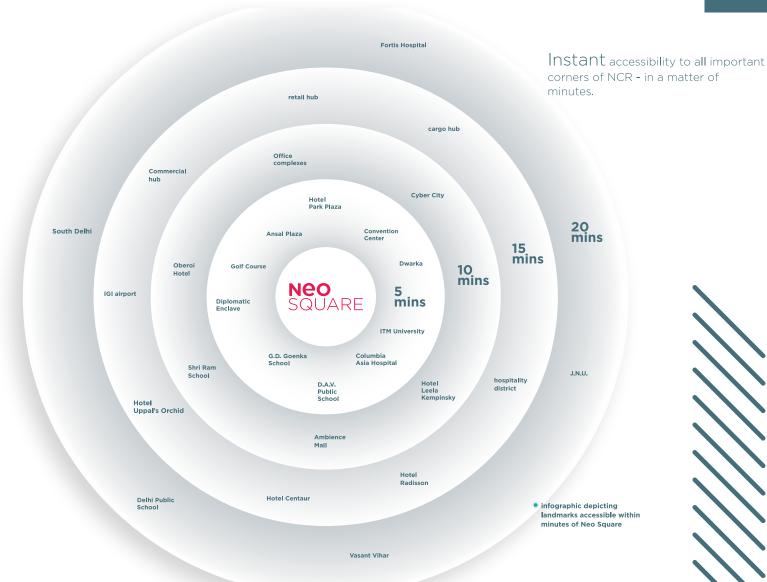

- $\bullet$  10,000 Residents expected within next 2 years.
- Surrounded by major Residential Properties :
- Easy connectivity with Dwarka, IGI Airport and NH-8
- Commercial project with the huge catchment of
   1.5 million residents in the vicinity.
- 5 Mins drive from IGI Airport.
- 5 Mins drive from Proposed Diplomatic Enclave.
- Proposed metro route along the Dwarka Expressway.
- Convenient access from NH-8, UER-I & UER-II.