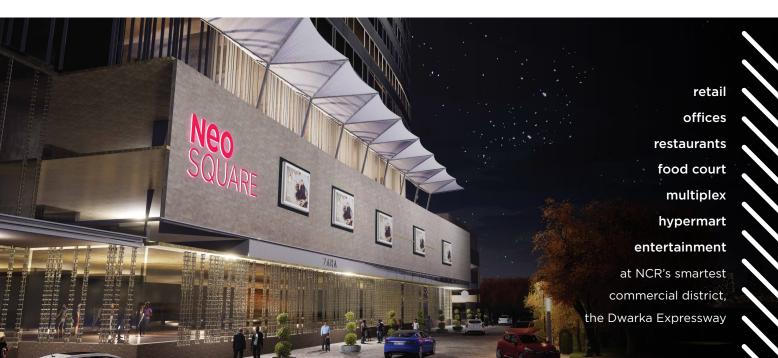

## Neo Square provides integrated, high quality infrastructural facilities at par with international standards.

- High End multi brand retail.
- State-of-the-art Food Court.
- 8 Screen Multiplex.
- Multiple, segregated entry & exits.
- Easy accessibility from all side.
- Huge frontage of 1000 ft.
- One stop family entertainment destination.

## **RETAIL**

We at Neo Square give you the convenience of one stop shop, we offer multilevel air-conditioned Mall and Hyper Mart. Our aim is to offer more organic and human appeal.

- High End Multi Brand Retail.
- Hyper Market to offer shoppers one stop shopping convenience.
- Wide walkways within the campus at all levels.
- Dedicated drop-offs points for retails and other facilities.
- Fully finished common toilets with modern fittings & fixtures
- Sharing the wide frontage of 1000 ft. with dedicated residential in the surrounding.
- Tenant Mix ensures the perfect balance between the footfall and conversion.