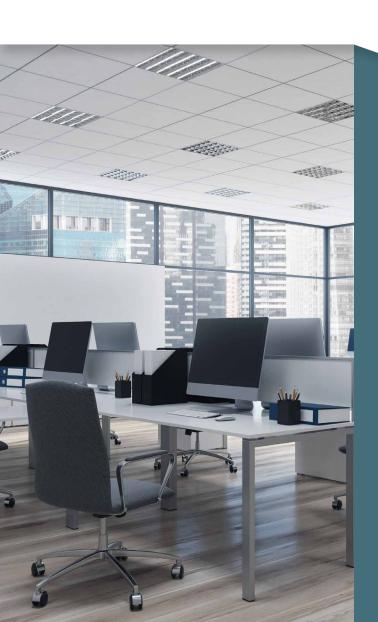

The office spaces at Neo Square, are the ideal, and rare mix of excellent location, amenities and accessibility.

These areas remain segregated, with separate entrances, from the other recreational zones.

- Vastu compliant East facing building.
- High speed elevator to ensure ease of movement among all the floors.
- No Clutter: Adequate provision for car parking spaces.
- Separate entry and exit to the lobby.
- Dedicated drop off & entrance lobby for Office units.
- 24 X 7 Security with CCTV surveillance.
- Fully air-conditioned, 100% power back-up, BMS, Wi-Fi,
   World class security & life safety systems.